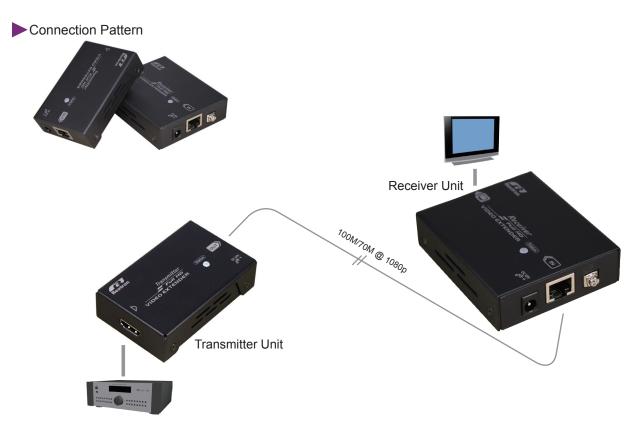

# EVBM-M110 (100M) EVBM-M107 (70M)

#### 3D HDMI Extender over CAT5

# Specifications

|                              | Transmitter Unit                  | Receiver Unit    |
|------------------------------|-----------------------------------|------------------|
| Model                        | EVBM-110L                         | EVBM-110R        |
|                              | EVBM-107L                         | EVBM-107R        |
| Input → Output               | HDMI → RJ-45                      | RJ-45 → HDMI     |
| LED<br>(Link / Video status) | x 1 (Dual Color)                  | x 1 (Dual Color) |
| Video Resolution (max.)      | Full HD (1080p@60Hz)              |                  |
| Extension Distance           | EVBM-M110: 100M<br>EVBM-M107: 70M |                  |
| Power Supply                 | DC 12V (Phantom Power)            |                  |
| Enclosure                    | Metal                             |                  |
| Weight (gram)                | 120                               | 195              |
| H x W x D (mm)               | 22 x 52 x 80                      | 22 x 67 x 80     |

### Features

- Send HDMI signal to multimedia display over CAT5e/6 cable of up to 100/70 meters
- Transmit full uncompressed HD video and audio over cable
- Low cost standard CAT5e/6 LAN cable
- HDTV, 3D HDTV compatible
- Support Deep Color and HD-3D; HD Audio formats and Audio Return channel
- 3D-video, HDCP compliant and Blu-ray ready
- Support Phantom Power -- single power supply at either one end of two units (Tx & Rx)
- Compact size. easy to set up; simple to install
- Ideal for hospitality (hotels, conference rooms), digital signage (airports, shopping malls), surveillance cameras, whole-home networking and point-to-point consumer applications