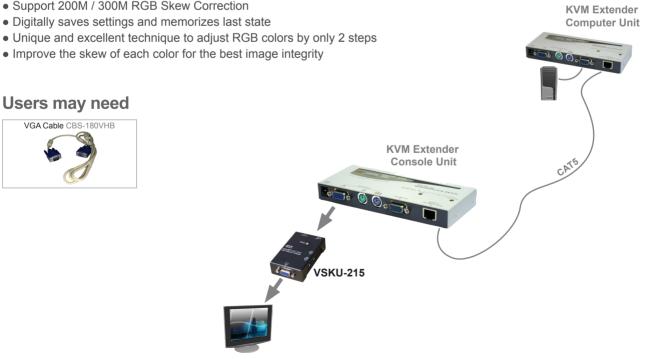

### **VGA SKEW TUNER**

VSKU-215 (200M) VSKU-315 (300M)

The VGA SKEW TUNER offers perfect skew delay correction. It is designed to correct images with colors that have become skewed or shifted due to lengthy Cat5 / 5e / 6 cable runs. Skew delay extends as the length of the cable increases. When transmitting distances over 60 meters, the VGA SKEW TUNER is the best solution to correct the skew of all RGB colors. Furthermore, it is compatible with all Rextron Video Extenders.

#### **Features**

- Compact Size
- Economical, durable and dependable
- Support 200M / 300M RGB Skew Correction
- Digitally saves settings and memorizes last state

• Improve the skew of each color for the best image integrity