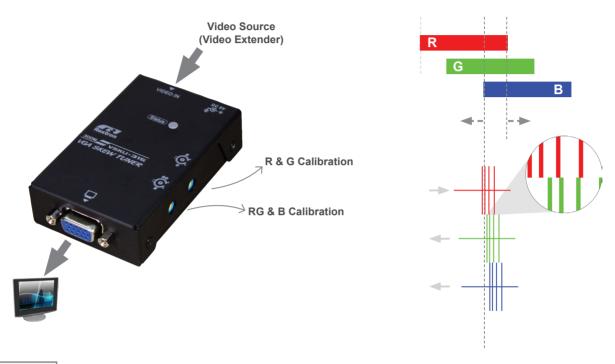

### **VGA SKEW TUNER**

VSKU-215 (200M) VSKU-315 (300M)

The VGA SKEW TUNER offers perfect skew delay correction. It is designed to correct images with colors that have become skewed or shifted due to lengthy Cat5 / 5e / 6 cable runs. Skew delay extends as the length of the cable increases. When transmitting distances over 60 meters, the VGA SKEW TUNER is the best solution to correct the skew of all RGB colors. Furthermore, it is compatible with all Rextron Video Extenders.

#### **Features**

- Compact Size
- Economical, durable and dependable
- Support 200M / 300M RGB Skew Correction
- Digitally saves settings and memorizes last state

• Improve the skew of each color for the best image integrity